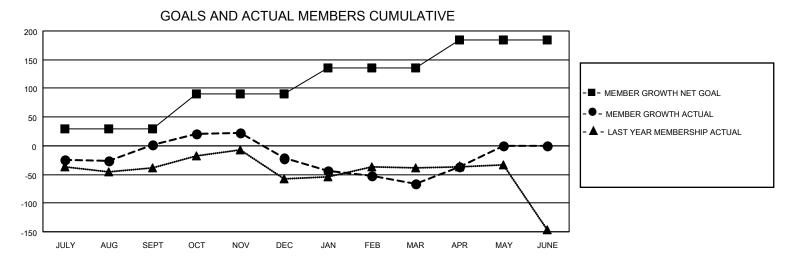

## GMT MONTHLY MEMBERSHIP PROGRESS REPORT Results as of: 4/30/2024

Multiple District 32

LOCATION: SOUTH CAROLINA

GMT: OPEN

GMT CA 1

| Clubs         |               |             |               | Members               |                       |                         |                                                    |  |  |
|---------------|---------------|-------------|---------------|-----------------------|-----------------------|-------------------------|----------------------------------------------------|--|--|
|               | RESULTS FOR   | R 2023-2024 |               | RESULTS FOR 2023-2024 |                       |                         |                                                    |  |  |
| QUARTER       | NEW CLUB GOAL | NEW CLUBS   | DROPPED CLUBS | QUARTER MEMB          | ER GROWTH NET<br>GOAL | MEMBER GROWTH<br>ACTUAL | DROPPED<br>MEMBERS ACTUAI<br>(including transfers) |  |  |
| JULY/AUG/SEPT | 1             | 0           | 0             | JULY/AUG/SEPT         | 30                    | 129                     | 104                                                |  |  |
| OCT/NOV/DEC   | 1             | 1           | 5             | OCT/NOV/DEC           | 60                    | 121                     | 131                                                |  |  |
| JAN/FEB/MAR   | 0             | 0           | 0             | JAN/FEB/MAR           | 45                    | 99                      | 131                                                |  |  |
| APR/MAY/JUNE  | 0             | 1           | 0             | APR/MAY/JUNE          | 50                    | 47                      | 17                                                 |  |  |