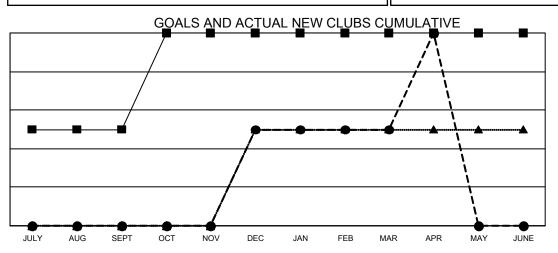

## GMT MONTHLY MEMBERSHIP PROGRESS REPORT Results as of: 4/30/2024

Multiple District 32

LOCATION: SOUTH CAROLINA

GMT: OPEN

GMT CA 1

| Clubs         |               |             |               | Members               |                       |                         |                                                    |  |  |
|---------------|---------------|-------------|---------------|-----------------------|-----------------------|-------------------------|----------------------------------------------------|--|--|
|               | RESULTS FOR   | R 2023-2024 |               | RESULTS FOR 2023-2024 |                       |                         |                                                    |  |  |
| QUARTER       | NEW CLUB GOAL | NEW CLUBS   | DROPPED CLUBS | QUARTER MEMB          | ER GROWTH NET<br>GOAL | MEMBER GROWTH<br>ACTUAL | DROPPED<br>MEMBERS ACTUAI<br>(including transfers) |  |  |
| JULY/AUG/SEPT | 1             | 0           | 0             | JULY/AUG/SEPT         | 30                    | 129                     | 104                                                |  |  |
| OCT/NOV/DEC   | 1             | 1           | 5             | OCT/NOV/DEC           | 60                    | 121                     | 131                                                |  |  |
| JAN/FEB/MAR   | 0             | 0           | 0             | JAN/FEB/MAR           | 45                    | 99                      | 131                                                |  |  |
| APR/MAY/JUNE  | 0             | 1           | 0             | APR/MAY/JUNE          | 50                    | 47                      | 17                                                 |  |  |

- CURRENT YEAR ACTUAL NEW CLUBS

▲ - LAST YEAR ACTUAL NEW CLUBS

| DROPPED CLUBS: 5               |     | 69 CLUBS OF 122 ADDED 1 OR MORE<br>NEW MEMBERS | GENDER DISTRIBUTION        |                |     |
|--------------------------------|-----|------------------------------------------------|----------------------------|----------------|-----|
|                                |     |                                                | MALE                       | 1,892 (63.62%) |     |
|                                |     |                                                | FEMALE                     | 1,082 (36.38%) |     |
| DROPPED MEMBERS                |     |                                                |                            |                |     |
| DECEASED                       | 49  | CLICK HERE FOR CUMULATIVE                      | TOTAL FAMILY UNIT MEMBERS  |                | 604 |
| CLUB CANCELLED 38<br>OTHER 295 |     | MEMBERSHIP DATA                                |                            |                |     |
|                                |     |                                                | FAMILY MEMBERS PAYING HALF |                | 305 |
| TOTAL                          | 382 |                                                | DUES                       |                |     |